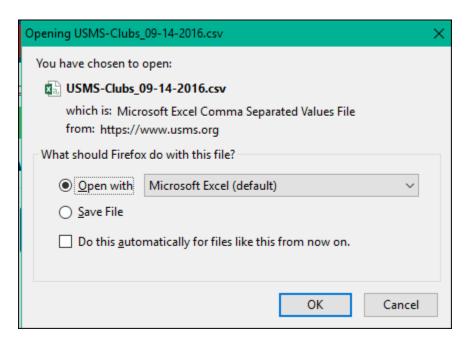

# **Create a Report of Club or Workout Group Contacts**

You can create a spreadsheet that lists all of your registered club or workout group contacts, including their names, addresses, email addresses, and the clubs' website addresses.

## **Create a Report of Club Contacts**





From the ESTHER home page, select "Clubs CSV" either from the displayed box or from the green pull-down menu





#### Results in Excel:



## **Create a Report of Workout Group Contacts**



Reports Settings

Member Report

Clubs CSV

Workout Groups CSV

RE1 File

RSIND File

Online vs. Paper

Answers to LMSC Questions

Accounting - All Revenue

Accounting - Members

Accounting - Clubs & WO Groups

From the ESTHER home page, select "Workout Groups CSV" either from the displayed box or from the green pull-down menu





### Results in Excel:



###