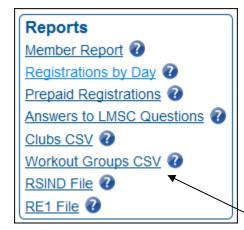

## **Create a Report of Workout Group Contacts**

Reports Settings

Member Report

Clubs CSV

Workout Groups CSV

RE1 File

RSIND File

Online vs. Paper

Answers to LMSC Questions

Accounting - All Revenue

Accounting - Members

Accounting - Clubs & WO Groups

From the ESTHER home page, select "Workout Groups CSV" either from the displayed box or from the green pull-down menu