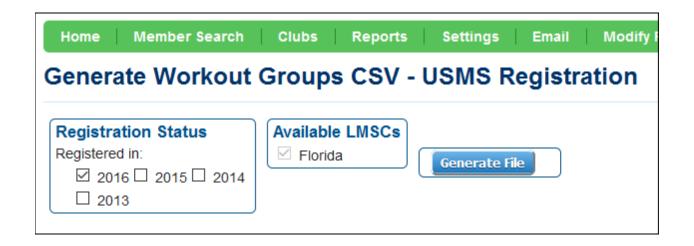

Answers to LMSC Questions

Accounting - All Revenue

Accounting - Members

Accounting - Clubs & WO Groups

From the ESTHER home page, select "Workout Groups CSV" either from the displayed box or from the green pull-down menu