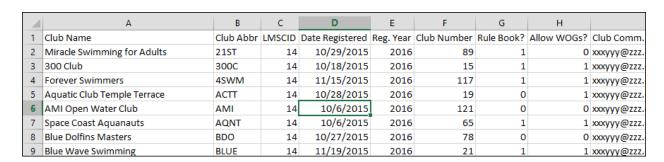

# **Create a Report of Club or Workout Group Contacts**

You can create a spreadsheet that lists all of your registered club or workout group contacts, including their names, addresses, email addresses, and the clubs' website addresses.

## **Create a Report of Club Contacts**





From the ESTHER home page, select "Clubs CSV" either from the displayed box or from the green pull-down menu





#### Results in Excel:



## **Create a Report of Workout Group Contacts**



Reports Settings

Member Report

Clubs CSV

Workout Groups CSV

RE1 File

RSIND File

Online vs. Paper

Answers to LMSC Questions

Accounting - All Revenue

Accounting - Members

Accounting - Clubs & WO Groups

From the ESTHER home page, select "Workout Groups CSV" either from the displayed box or from the green pull-down menu





### Results in Excel:



###