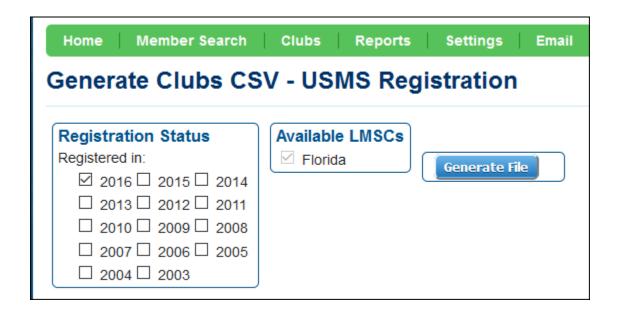

## **Create a Report of Club Contacts**

From the ESTHER home page, select "Clubs CSV" either from the displayed box or from the green pull-down menu